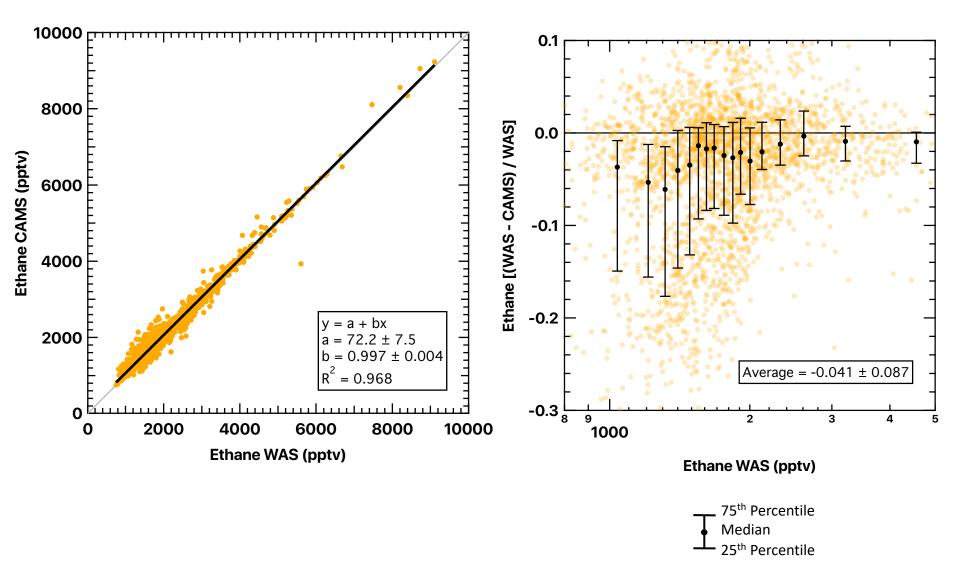

## Ethane – U. of Colorado CAMS vs UCI WAS

## **Correlation:**

- Fit lines are derived from orthogonal distance regressions.
- R<sup>2</sup> values are calculated independently, not from orthogonal distance regression.

## Difference dependence on Ethane value:

- Relative Difference calculated by [WAS CAMS] / WAS.
- Median, 25<sup>th</sup>, and 75<sup>th</sup> percentiles based on 150 data point bins after data is sorted by WAS values.